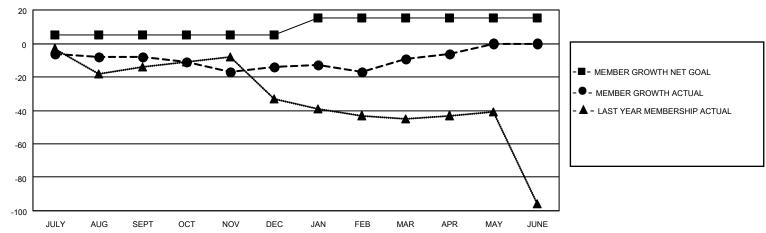

### GOALS AND ACTUAL MEMBERS CUMULATIVE

| DROPPED CLUBS: 0 |    | 11 CLUBS OF 22 ADDED 1 OR<br>MORE NEW MEMBERS | GENDER DISTRIBUTION                |              |  |
|------------------|----|-----------------------------------------------|------------------------------------|--------------|--|
|                  |    | MORE NEW MEMBERS                              | MALE                               | 337 (62.87%) |  |
|                  |    |                                               | FEMALE                             | 199 (37.13%) |  |
| DROPPED MEMBERS  |    |                                               | NON BINARY                         | 0 (0.00%)    |  |
|                  |    |                                               | PREFER NOT TO ANSWER               | 0 (0.00%)    |  |
| DECEASED         | 9  |                                               |                                    | ,            |  |
| CLUB CANCELLED   | 0  | CLICK HERE FOR CUMULATIVE                     | TOTAL FAMILY UNIT MEMBERS          | 100          |  |
| OTHER            | 28 | MEMBERSHIP DATA                               |                                    |              |  |
| TOTAL            | 37 |                                               | FAMILY MEMBERS PAYING HALF DUES 51 |              |  |
|                  |    |                                               |                                    |              |  |